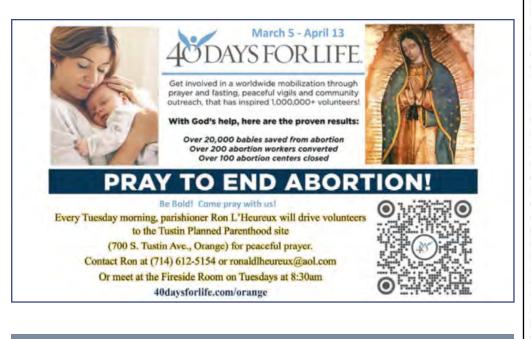

that He has heard the cry of His people, and He is coming to rescue them from slavery in Egypt. What prayer do you need answered from God?

#### Second Reading:

Paul believed the mistakes of the Israelites in the desert serve as an example and a warning of what to avoid in our journey with God. How might you show gratitude to God this upcoming week of Lent?

#### Gospel:

Jesus taught one must repent to bear good fruit in life. Can you think of some good fruit you have borne from repenting?

ADVENTURE

Unlocking the Mystery of the Bible

### Spring 2025 Bible Studies

#### Offered by Bible Focused Formation Ministry starting this April.

#### Everyone is invited to Join!





5 Sessions (English and Spanish)

Study Descriptions on stmirvine.org/BFF Questions? BibleStudy@stmirvine.org







FASTING In the dioceses in the United States, Catholics aged 18 through 59 are bound to fast on both Ash Wednesday and Good Friday, April 18th. To fast means a person is permitted to eat one full meal, as well as two smaller meals that together are not equal to a full meal. Food and drink between meals (excepting water and medicine) is not permitted on fast days. **ABSTINENCE FROM MEAT** Catholics aged 14 and up are to abstain from meat on Ash Wednesday, all Fridays of Lent, and Good Friday. To abstain means

refraining from eating beef, veal, pork, or poultry at least, although eggs and milk products are acceptable. The consumption of fish and shellfish is permitted, though the penitential character of the abstinence should be kept in mind.

#### Question:

What is the difference betw