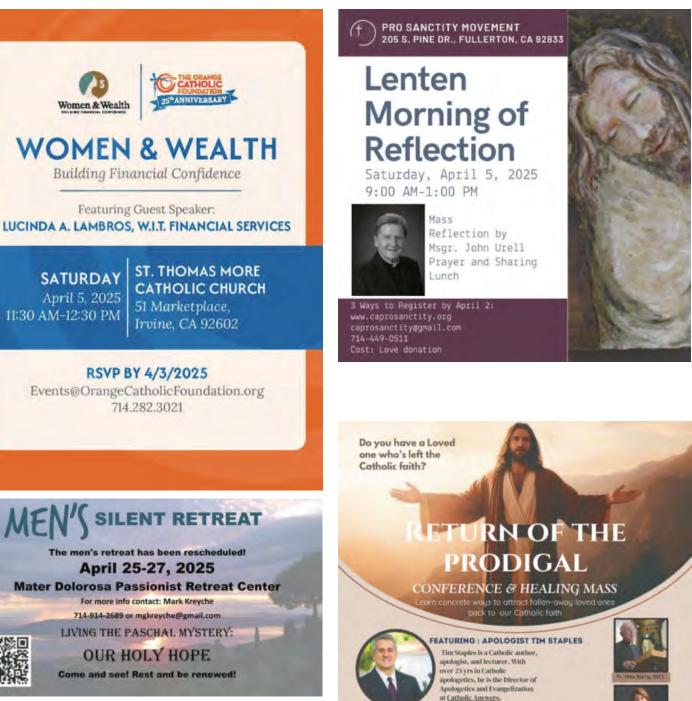

For ad info. call 1-800-950-9952 • www.4lpi.com

St. Thomas More Church, Irvine, CA

B 4C 05-4177

**INCLUDES A** 

29

MARCH 2025 9 AM - 6 PM Christ Cathedral 12141 Lewis Street, Garden Grove, CA 92840

Cost is \$50 per ticket. Please bring your sack lunch. Register with QR code or link below: https://www.zetfy.com/ticketing/return-of-the-prodigalconference